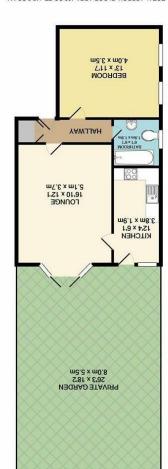

Private Garden

Separate Kitchen

£250 Per Annum Ground Rent

## **Full Description**

 \*\* Private Garden \*\* 125 Year Lease \*\* £250 Ground Rent \*\* One Double Bedroom Ground Floor Apartment \*\* Well Presented \*\* Separate Kitchen \*\* Three Piece Bathroom \*\* Character Building \*\* Near By 5\* Award Winning Sandy Beaches \*\*